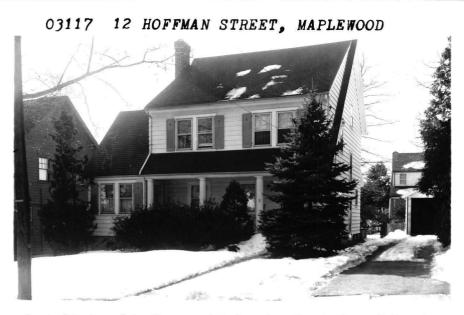

## NOV 1976

#7478--11/24/76 Under contract by Goldberg. #7495--1/6/77 Contingency removed. Selling price \$43,650

A ATTACTOR A

16668 - 13 Boffson N Near River of L

Lard. 202-5088

the the no doned

9.900 03117 12 Hoffman St., Mplwd. All cash Near Ridgewood Rd. Lot 52x101, Lot 5, Pl.7 /all scr/ss,220 vs Dutch Col, 4lyrs, frame, HW flrs, comp.rf, full ins, wea. drs. winds, lst-5-lr,fp,dr,brk.rm,kit,den,open porch 2nd-3-3 brs, bath w/sh.o/tub, lav in 1 br, sew.rm.off M.br 3rd-1-1 br.bath Bamt-semi-rec.rm, toi, laund, g.i.w.p. ST:0il,275 gal.tank 2-car det.garage, paved drive LB:AKH: 140 379-7273 (#02107) Owner Julie Donniez, widow, prem, 762-5861 L 7.1, B 20.7,69 taxes \$1,281.58. Poss.6/70. Key w/LB. Call owner for all appts. Orig.fam.owned home w/HW flrs & oak trim. Incl:all w/w carpeting, cornices, radiator covers, kit. serving table; drapes in kit, TV rm, & 3rd fl; a/c in TV rm. Dishwasher is inoperable. Dog"Seymour"not too friendly-do not let out of bsmt. DO NOT SHOW BSMT UNLESS OWNER IS HOME. Jefferson GS. Mplwd, Columbia HS, Lady of Sorrows Paro, Bus 31, Mplwd.RR.