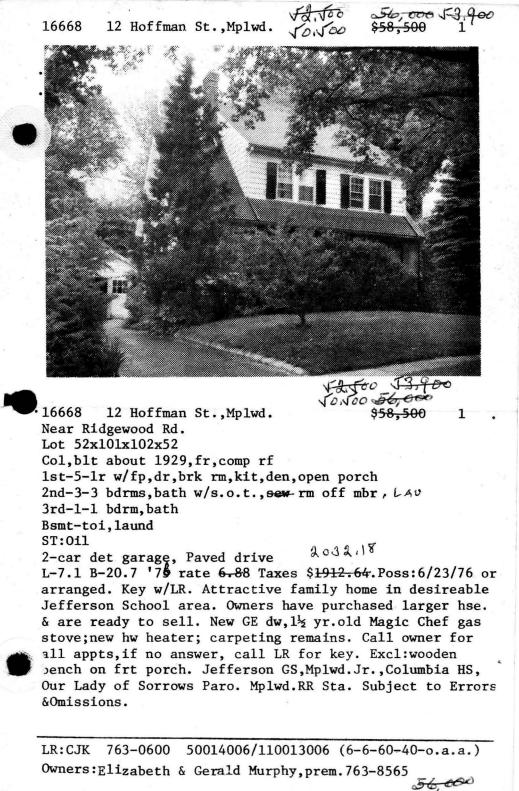

Conv.12 Hoffman St., Mplwd. 9-2-2 4 brs. 4 brs. \$58,500

#7401--5/24/76 Termite policy w/Western. Lav off 2nd bedrm.

#7415--6/24/76 Owners have installed privacy fence. ANXIOUS SHOW AND SUBMIT

#7417--6/30/76 Refrig. now included. #7421--7/12/76 Price reduced to \$53,900. Key w/LR. Away 7/16 thru 8/1. Anxious. Submit offers. #7424--7/19/76 Key box installed. Away until 8/1. Address w/I #7436--8/16/76 Price reduced to \$52,500.0wners home.Call or ring bell before using key. #7451--9/22/76 Closed on new home. Show & submit all offers. #7453--9/27/76 Price reduced to \$50,500.

## NOV 1976

#7478--11/24/76 Under contract by Goldberg. #7495--1/6/77 Contingency removed. Selling price \$43,650

A ATTACTOR A

16668 - 13 Boffson N Near River of L

Lard. 202-5088

the the no doned

9.900 03117 12 Hoffman St., Mplwd. All cash Near Ridgewood Rd. Lot 52x101, Lot 5, Pl.7 /all scr/ss,220 vs Dutch Col, 4lyrs, frame, HW flrs, comp.rf, full ins, wea. drs. winds, lst-5-lr,fp,dr,brk.rm,kit,den,open porch 2nd-3-3 brs, bath w/sh.o/tub, lav in 1 br, sew.rm.off M.br 3rd-1-1 br.bath Bamt-semi-rec.rm, toi, laund, g.i.w.p. ST:0il,275 gal.tank 2-car det.garage, paved drive LB:AKH: 140 379-7273 (#02107) Owner Julie Donniez, widow, prem, 762-5861 L 7.1, B 20.7,69 taxes \$1,281.58. Poss.6/70. Key w/LB. Call owner for all appts. Orig.fam.owned home w/HW flrs & oak trim. Incl:all w/w carpeting, cornices, radiator covers, kit. serving table; drapes in kit, TV rm, & 3rd fl; a/c in TV rm. Dishwasher is inoperable. Dog"Seymour"not too friendly-do not let out of bsmt. DO NOT SHOW BSMT UNLESS OWNER IS HOME. Jefferson GS. Mplwd, Columbia HS, Lady of Sorrows Paro, Bus 31, Mplwd.RR.